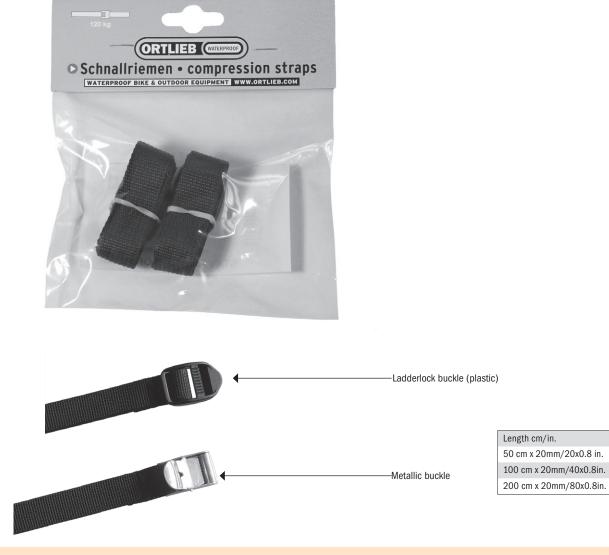

## **Compression Straps with Plastic or Metallic Buckle**

- · compression straps made of 20 mm wide nylon webbing
- · choice of plastic Ladderlock buckle or metallic buckle
- · tension strength of strap is 120 kg/ 264 pounds maximum
- · available in different lengths: 50 cm, 100 cm or 200 cm /20 in., 40 in., 80 in.
- · packed as pairs
- · colour: black
- · ideal for fixation and packing of dry bags, Rack-Packs or other pieces of luggage onto bike, motorcycle, car rack, boat etc.
- · straps can also be shortened so as to meet requirements

Straps are supplied in units of two, either with plastic or metallic buckle

ORTLIEB (WATERPROOF

sstrap-10-2010